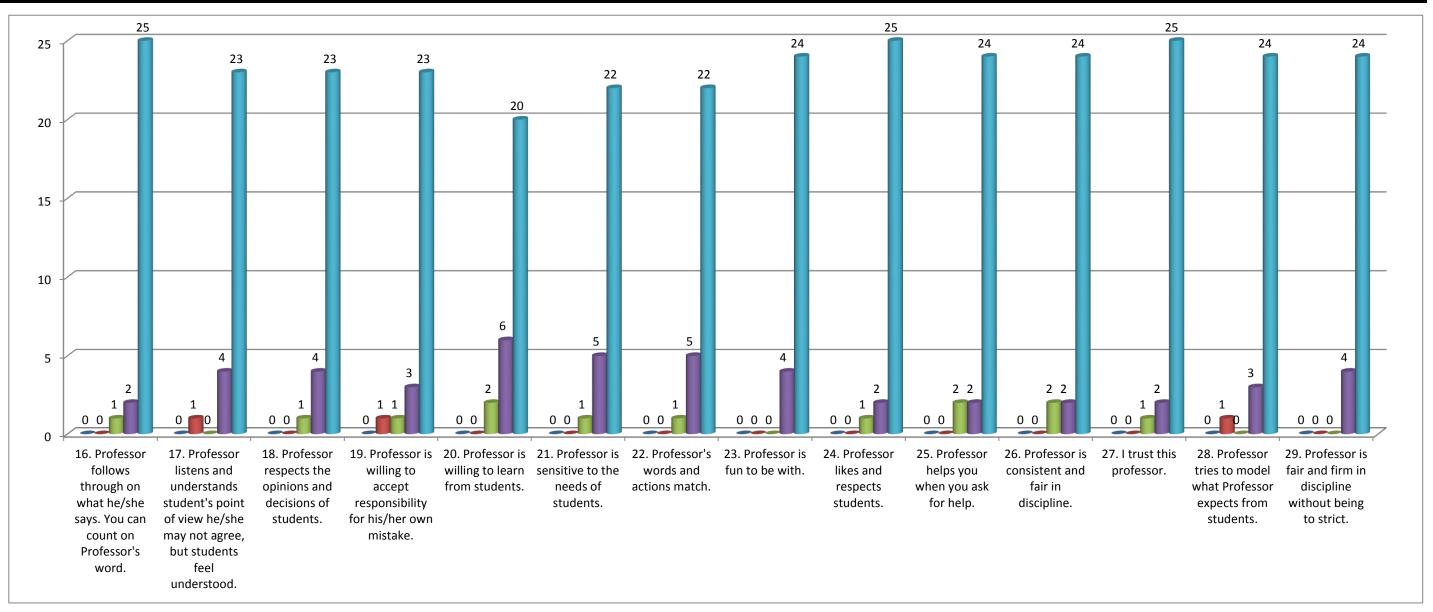

## Teacher's evaluation by the students Prof. Bhanubhai M. Patel(Sanskrit) - 2017/18 16. Professor follow 17. Professor list 18. Professor resp 19. Professor is w 20. Professor is w 21. Professor is se 22. Profess 23. Profess 24. Professor 25. Profess 26. Profess 27. I trust t 28. Profess 29. Profess Percentage(%) Total 0.00 0.77 3.32 12.24 83.67

Note:- This feedback is carried out and analysed by the Internal Quality Assurance Cell(IQAC) of the college.