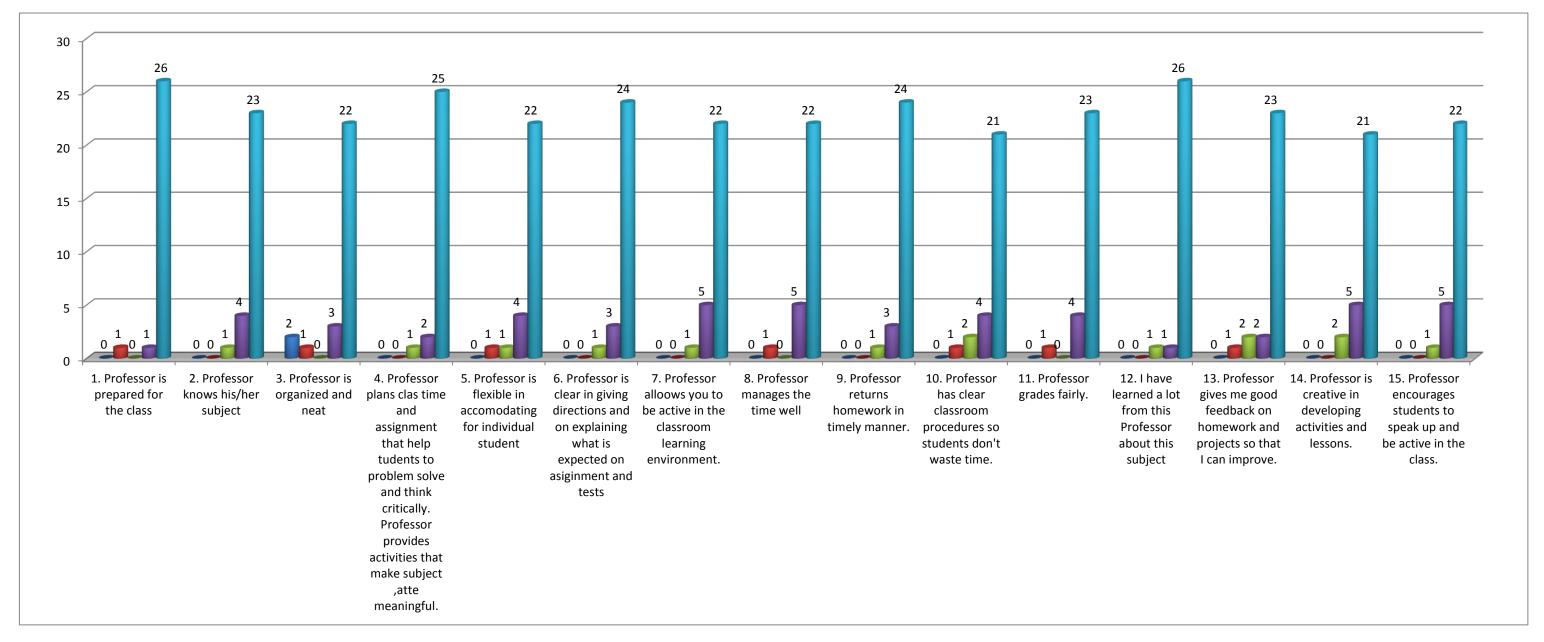

## **Teacher's evaluation by the students** Prof. Bhanubhai M. Patel(Sanskrit) - 2017/18 . Professor is prepared for 2. Professor knows his 3. Professor is 4. Professor is 5. Professor i 6. Professor is cl 7. Professor 8. Professor mai 9. Professor re 10. Professor 11. Profess 12. I have 13. Profess 14. Profess 15. Profes Total Percentage(%) 0.48 1.67 3.33 12.14 82.38

Note:- This feedback is carried out and analysed by the Internal Quality Assurance Cell(IQAC) of the college.