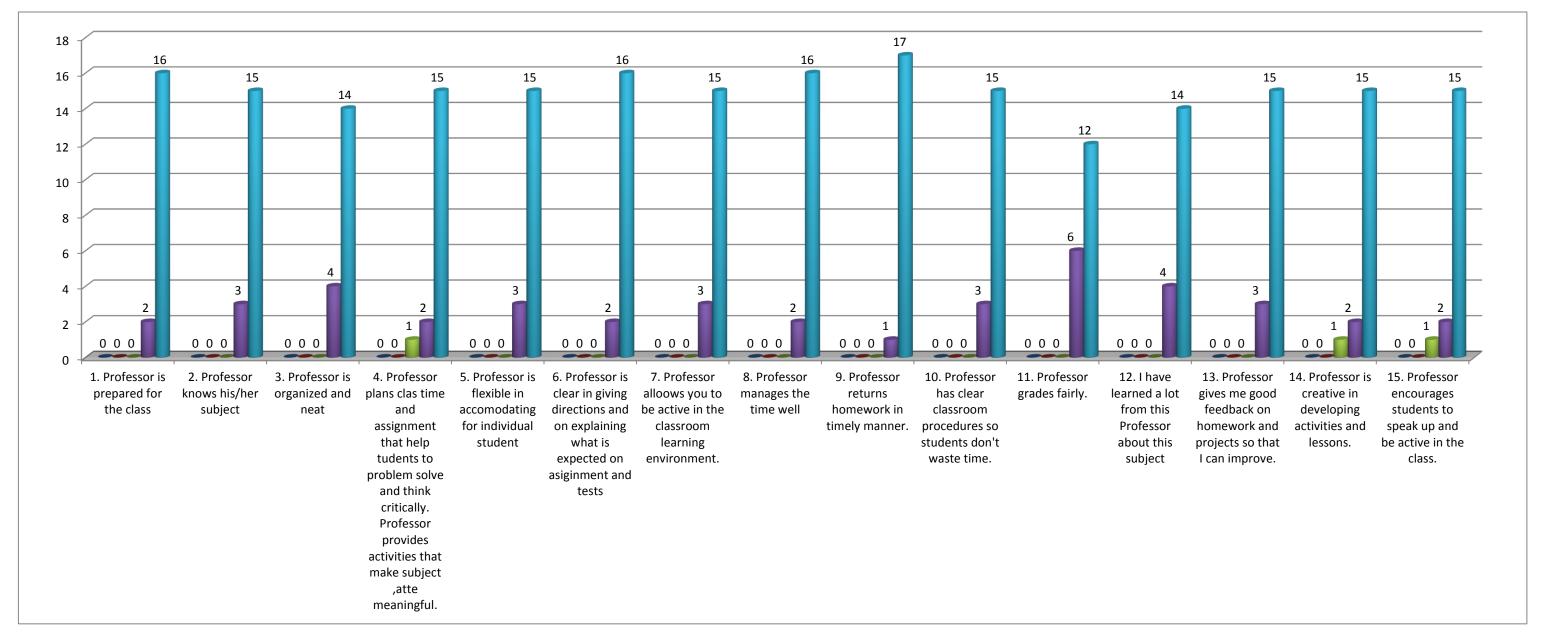

## Teacher's evaluation by the students. Prof. Rameshbhai D. Chaudhary(P.T.I) - 2015/16 . Professor is prepared for Professor knows his 3. Professor is 4. Professor is 4. Professor is 6. Professor is 0. Professor is 17. Professor mar 9. Professor re 10. Professor 11. Profess 12. I have 113. Profess 14. Profess 15. Profess 15. Professor is 16. Professor is 17. Professor is 17. Professor is 18. Prof Total Percentage(%) 0.00 0.00 1.11 15.56 83.33

Note:- This feedback is carried out and analysed by the Internal Quality Assurance Cell(IQAC) of the college.