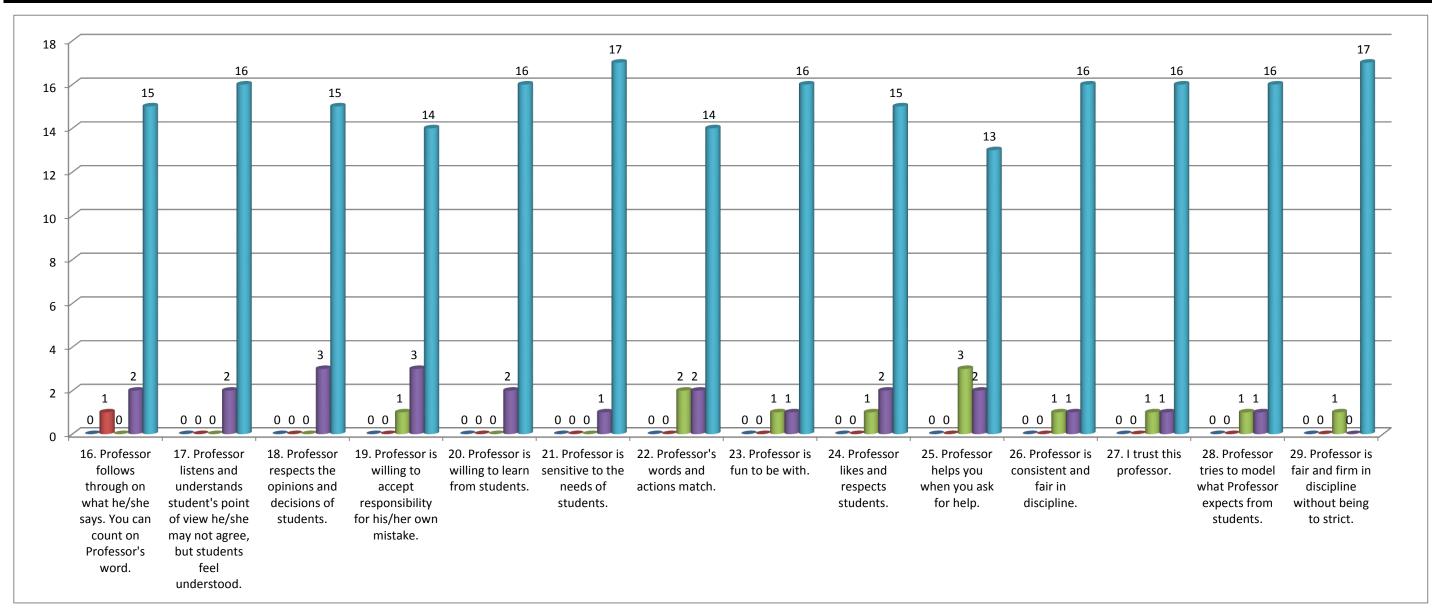

## Teacher's evaluation by the students. Prof. Rameshbhai D. Chaudhary(P.T.I) - 2015/16 16. Professor follow 17. Professor list 18. Professor resp 19. Professor is w 20. Professor is w 21. Professor is se 22. Profess 23. Profess 24. Professor 25. Profess 26. Profess 27. I trust t 28. Profess 29. Profess Percentage(%) Total 0.00 0.40 4.76 9.13 85.71

Note:- This feedback is carried out and analysed by the Internal Quality Assurance Cell(IQAC) of the college.