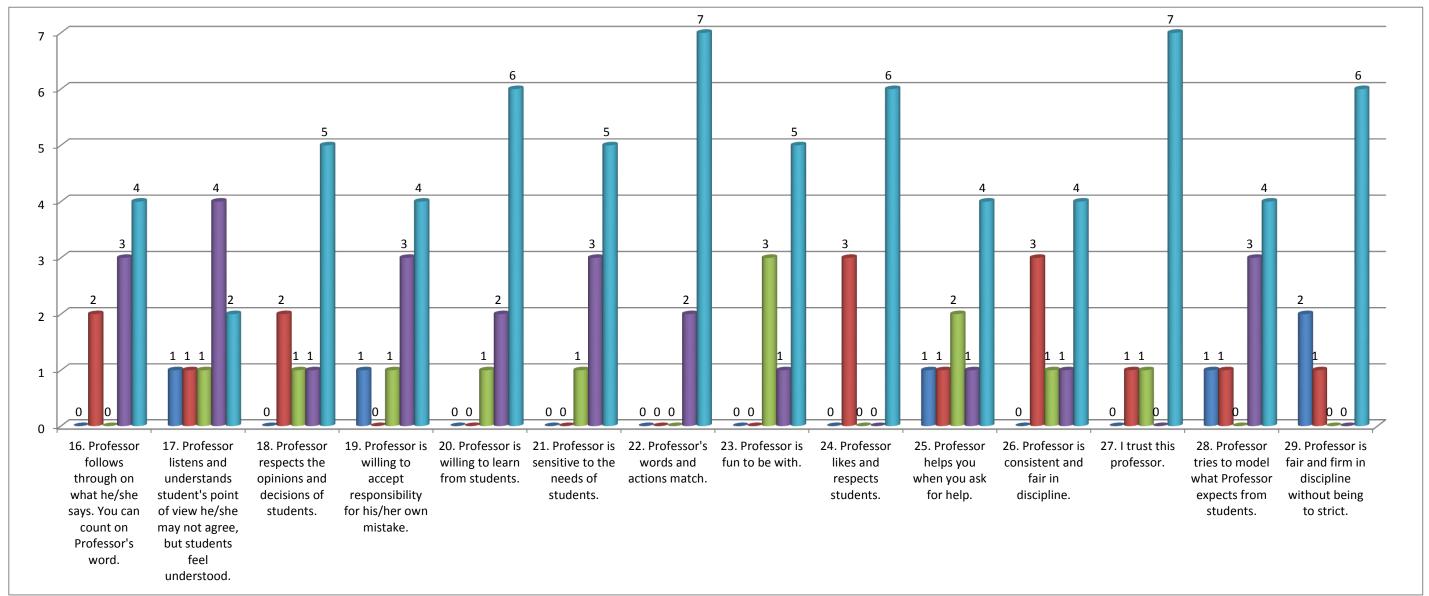

## **Teacher's evaluation by the students.** Prof. Sunitaben L. Thakkar(Economics) - 2016/17 16. Professor follow 17. Professor liste 18. Professor resp 19. Professor is w 20. Professor is w 21. Professor is se 22. Profess 23. Professo 24. Professor 25. Professo 26. Professo 27. I trust t 28.

Note:- This feedback is carried out and analysed by the Internal Quality Assurance Cell(IQAC) of the college.

| . Profess | 29. Profess | Total | Percentage(%) |
|-----------|-------------|-------|---------------|
| 1         | 2           | 6     | 4.76          |
| 1         | 1           | 15    | 11.90         |
| 0         | 0           | 12    | 9.52          |
| 3         | 0           | 24    | 19.05         |
| 4         | 6           | 69    | 54.76         |
|           |             | 126   |               |
| 9         | 9           | 126   |               |
|           |             |       |               |