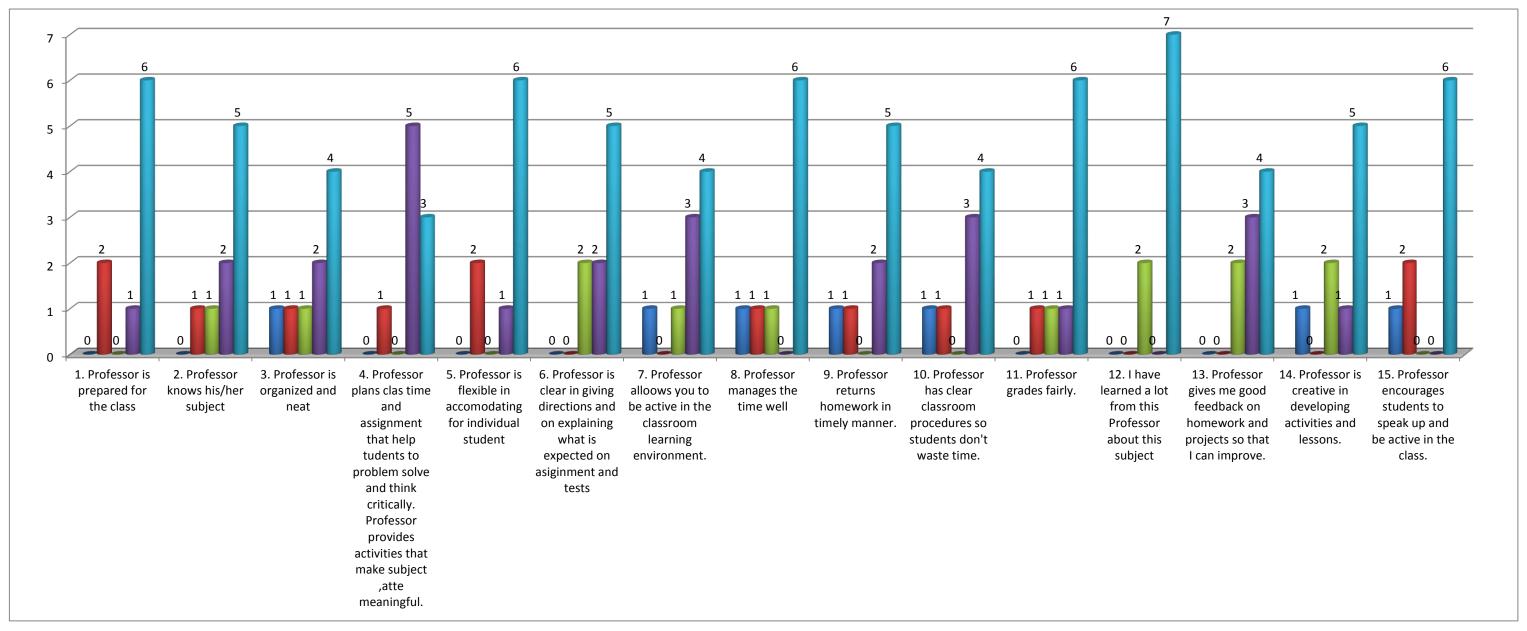

## **Teacher's evaluation by the students.**

| Prof. Sunitaben L. Thakkar(Economics) - 2016/17 |                         |                 |                |              |                      |              |                  |                |              |             |              |             |             |             |            |               |
|-------------------------------------------------|-------------------------|-----------------|----------------|--------------|----------------------|--------------|------------------|----------------|--------------|-------------|--------------|-------------|-------------|-------------|------------|---------------|
| 1. Professor is prepared for                    | 2. Professor knows his/ | 3. Professor is | 4. Professor p | 5. Professor | i 6. Professor is cl | 7. Professor | 8. Professor mar | 9. Professor r | 10. Professo | 11. Profess | 12. I have l | 13. Profess | 14. Profess | 15. Profess | Total      | Percentage(%) |
| 0                                               | 0                       | 1               | 0              | 0            | 0                    | 1            | 1                | 1              | 1            | 0           | 0            | 0           | 1           | 1           | 7          | 5.19          |
| 2                                               | 1                       | 1               | 1              | 2            | 0                    | 0            | 1                | 1              | 1            | 1           | 0            | 0           | 0           | 2           | 13         | 9.63          |
| 0                                               | 1                       | 1               | 0              | 0            | 2                    | 1            | 1                | 0              | 0            | 1           | 2            | 2           | 2           | 0           | 13         | 9.63          |
| 1                                               | 2                       | 2               | 5              | 1            | 2                    | 3            | 0                | 2              | 3            | 1           | 0            | 3           | 1           | 0           | 26         | 19.26         |
| 6                                               | 5                       | 4               | 3              | 6            | 5                    | 4            | 6                | 5              | 4            | 6           | 7            | 4           | 5           | 6           | 76         | 56.30         |
| 9                                               | 9                       | 9               | 9              | 9            | 9                    | 9            | 9                | 9              | 9            | 9           | 9            | 9           | 9           | 9           | 135<br>135 |               |

Note:- This feedback is carried out and analysed by the Internal Quality Assurance Cell(IQAC) of the college.