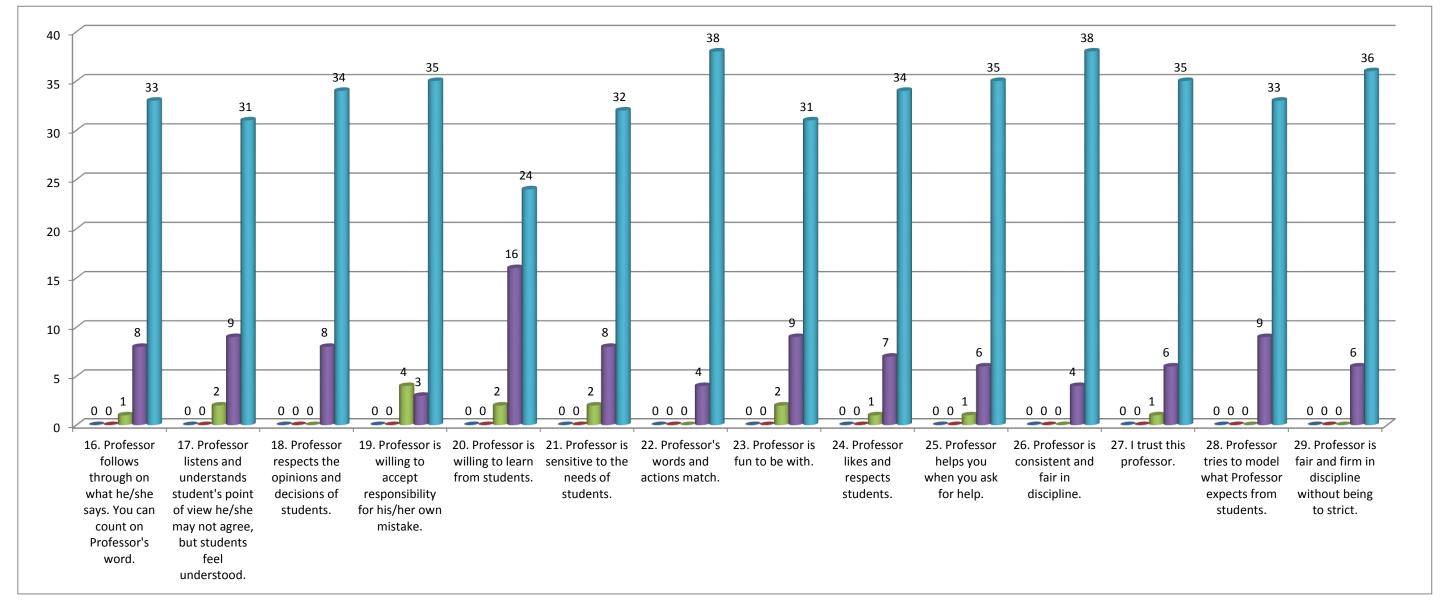

## **Teacher's evaluation by the students.** Dr. Trupti C. Patel(Gujarati) - 2016/17 16. Professor follow 17. Professor liste 18. Professor resp 19. Professor is w 20. Professor is w 21. Professor is se 22. Profess 23. Professo 24. Professor 25. Professo 26. Professo 27. I trust t 28.

Note:- This feedback is carried out and analysed by the Internal Quality Assurance Cell(IQAC) of the college.

| . Profess | 29. Profess | Total | Percentage(%) |
|-----------|-------------|-------|---------------|
| 0         | 0           | 0     | 0.00          |
| 0         | 0           | 0     | 0.00          |
| 0         | 0           | 16    | 2.72          |
| 9         | 6           | 103   | 17.52         |
| 33        | 36          | 469   | 79.76         |
|           |             | 588   |               |
| 42        | 42          | 588   |               |
|           |             |       |               |