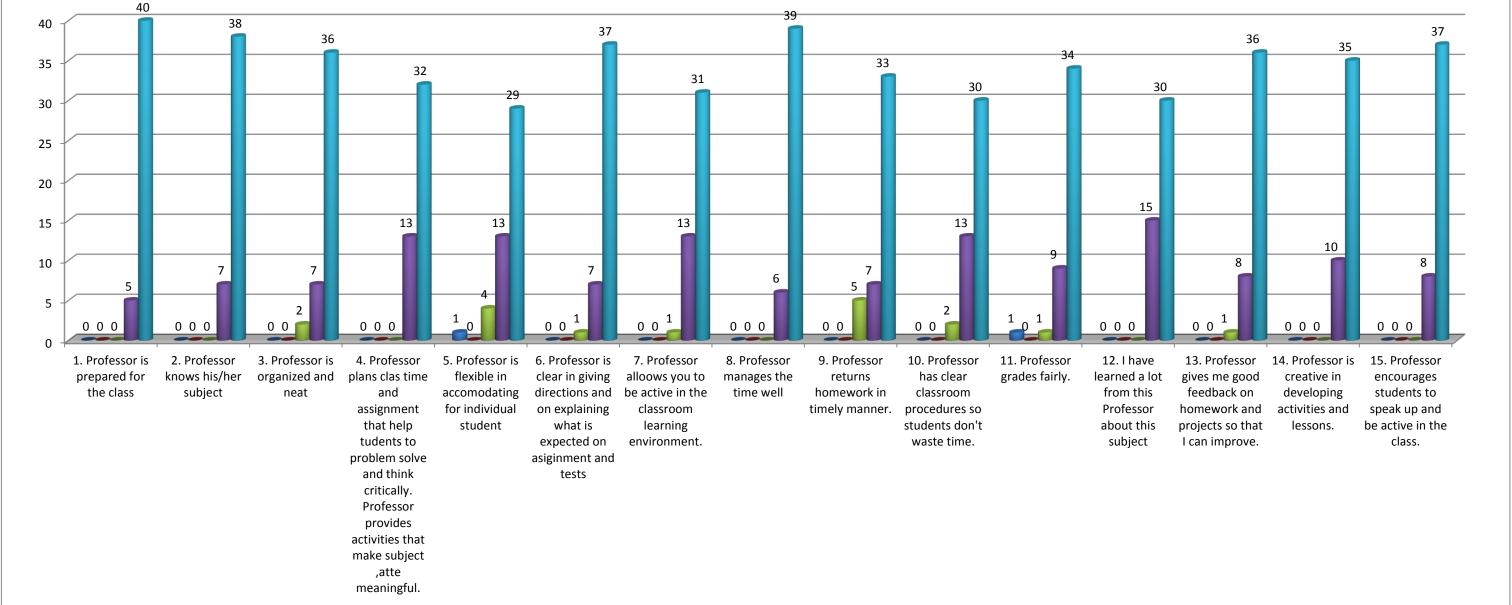

## **Teacher's evaluation by the students.**

## . .

| Dr. Trupti C. Patel(Gujarati) - 2016/17 |                         |                 |              |                |                    |              |                  |                |               |             |              |             |             |             |       |               |
|-----------------------------------------|-------------------------|-----------------|--------------|----------------|--------------------|--------------|------------------|----------------|---------------|-------------|--------------|-------------|-------------|-------------|-------|---------------|
| 1. Professor is prepared f              | 2. Professor knows his/ | 3. Professor is | 4. Professor | 5. Professor i | 6. Professor is cl | 7. Professor | 8. Professor mai | 9. Professor r | 10. Professor | 11. Profess | 12. I have l | 13. Profess | 14. Profess | 15. Profess | Total | Percentage(%) |
| 0                                       | 0                       | 0               | 0            | 1              | 0                  | 0            | 0                | 0              | 0             | 1           | 0            | 0           | 0           | 0           | 2     | 0.30          |
| 0                                       | 0                       | 0               | 0            | 0              | 0                  | 0            | 0                | 0              | 0             | 0           | 0            | 0           | 0           | 0           | 0     | 0.00          |
| 0                                       | 0                       | 2               | 0            | 4              | 1                  | 1            | 0                | 5              | 2             | 1           | 0            | 1           | 0           | 0           | 17    | 2.51          |
| 5                                       | 7                       | 7               | 13           | 13             | 7                  | 13           | 6                | 7              | 13            | 9           | 15           | 8           | 10          | 8           | 141   | 20.83         |
| 40                                      | 38                      | 36              | 32           | 29             | 37                 | 31           | 39               | 33             | 30            | 34          | 30           | 36          | 35          | 37          | 517   | 76.37         |
|                                         |                         |                 |              |                |                    |              |                  |                |               |             |              |             |             |             | 677   |               |
| 45                                      | 45                      | 45              | 45           | 47             | 45                 | 45           | 45               | 45             | 45            | 45          | 45           | 45          | 45          | 45          | 677   |               |

Note:- This feedback is carried out and analysed by the Internal Quality Assurance Cell(IQAC) of the college.